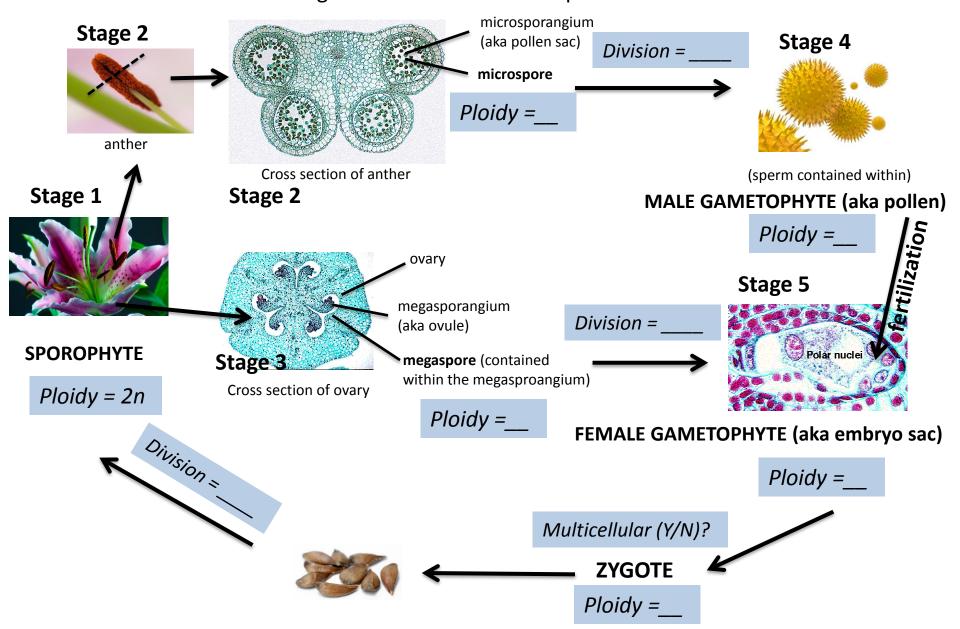

## Life Cycle of an Angiosperm

Look at samples at corresponding stations **1**, **2**, **3**, **4** and **5** Fill in the following blanks and answer the questions in the lab handout