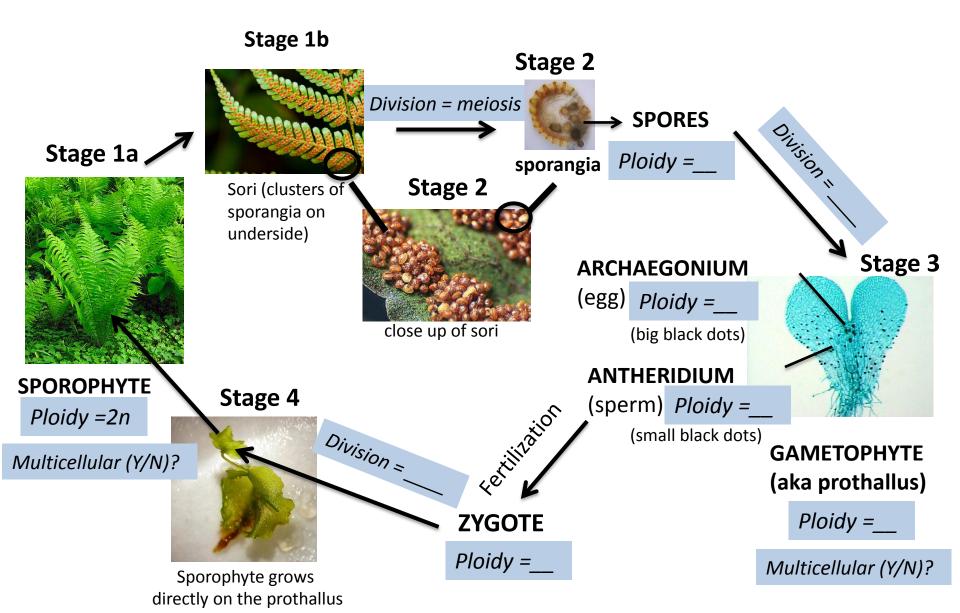

## Life Cycle of a Seedless Vascular Plant

Look at samples at corresponding stations **1**, **2**, **3**, and **4** Fill in the following blanks and answer the questions in the lab handout