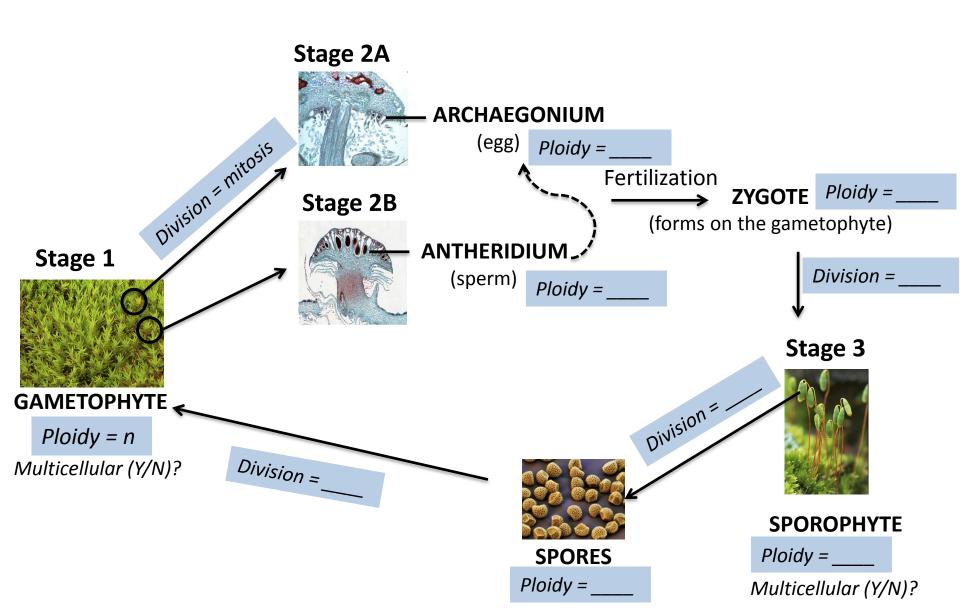

## Life Cycle of a Bryophyte

Look at samples at corresponding stations **1A**, **1B**, **2A**, **2B** and **3**. Fill in the following blanks and answer the questions in the lab handout