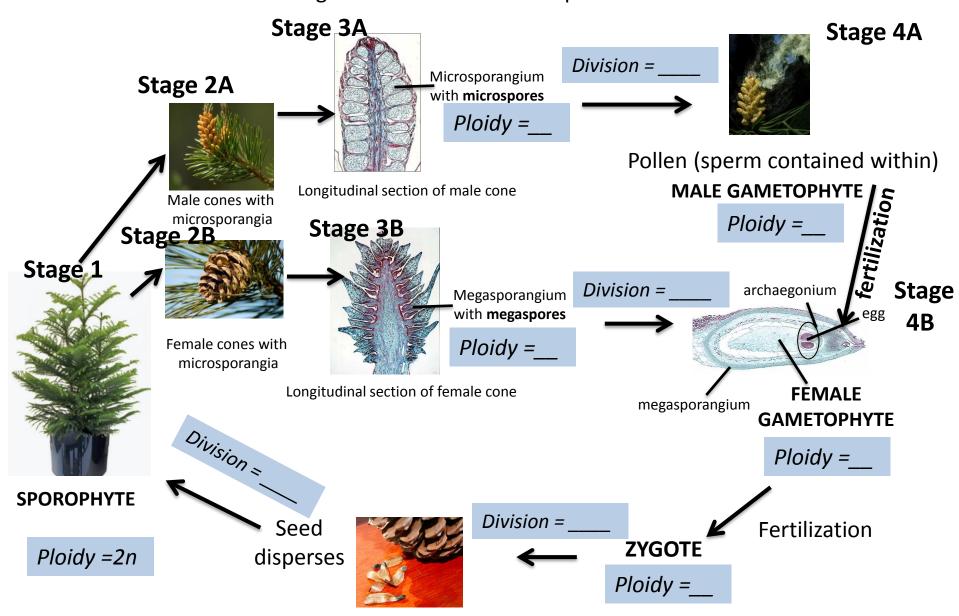

## Life Cycle of a Gymnosperm

Look at samples at corresponding stations 1, 2A, 2B, 3A, 3B, 4A and 4B Fill in the following blanks and answer the questions in the lab handout